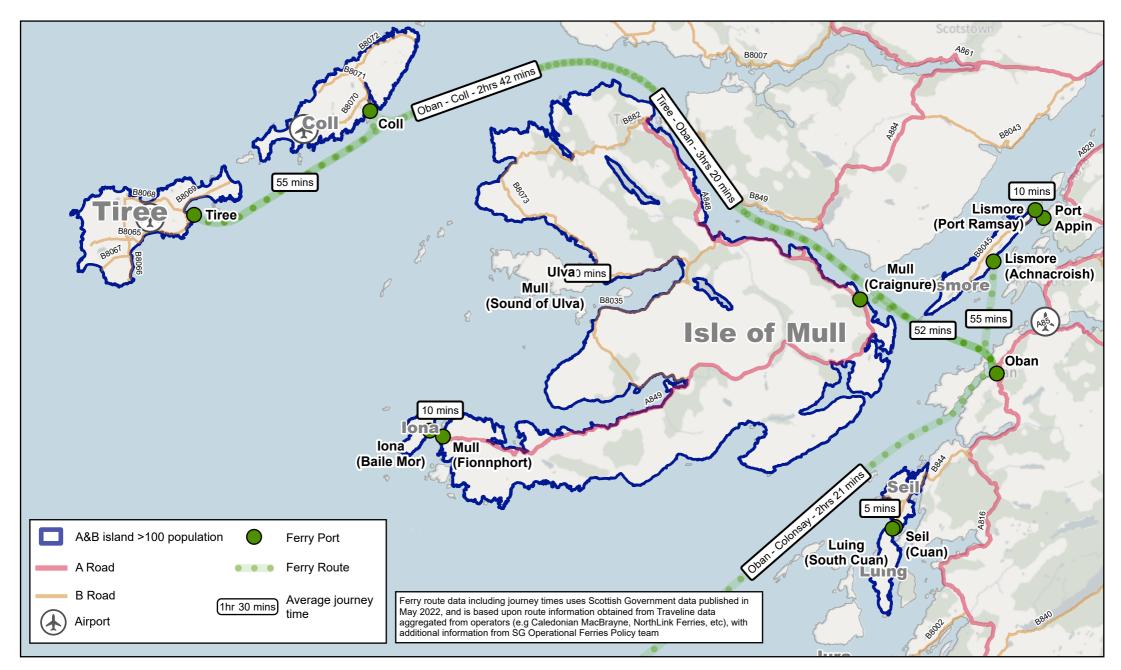

| Argyll & Bute - Island transport network                                                                                                                    | Directorate of Public Health Highland    |
|-------------------------------------------------------------------------------------------------------------------------------------------------------------|------------------------------------------|
| Mull, Tiree, Coll, Iona, Lismore, Seil and Luing                                                                                                            | Public Health Intelligence Team          |
| This map is reproduced from Ordnance Survey material with the permission of Ordnance Survey on behalf of the Controller of Her Majesty's Stationery Office. | Larch House, Inverness<br>Date: May 2024 |